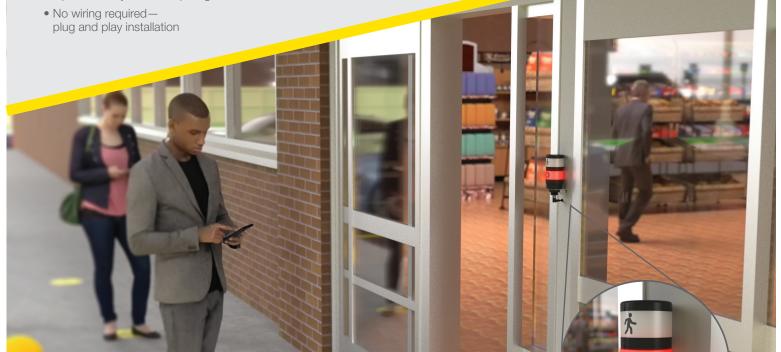

## Signal Safety in this New Era

Solve an immediate need as work and life require distance.

COVID-19 is a stress test for the economy, but for your workers or customers the constant consideration of social distancing can distract them from their task at hand.

Banner Engineering offers low-cost, highly effective solutions:

- Clarity and certainty for a worker or customer looking to enter a space
- Manual oversight reduced/eliminated for immediate return on investment
- Monitor traffic in an area, notify if too many people enter an area
- Indication options: change color fully or visually count down to activity: good to enter, getting close to full, full— please wait
- Optional analytics and report generation